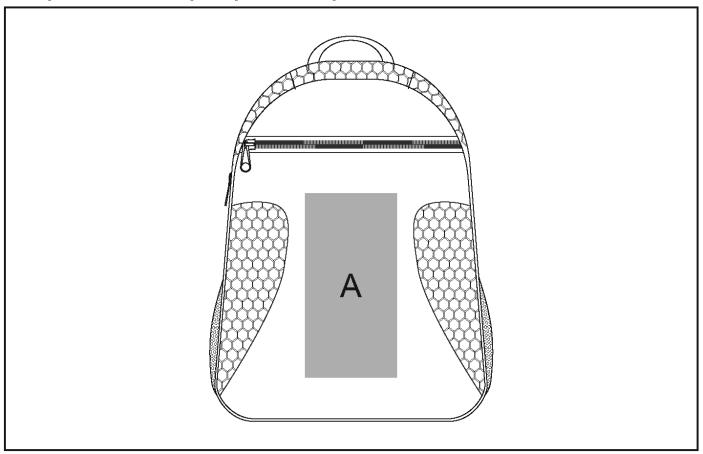

#### **Position A**

1. Digital Direct Transfer (DDT-B) Full Colour

Size: 100mm wide x 210mm high

2. Screen Print (SA) 6 Colours

Size: 120mm wide x 240mm high

3. Digital Direct Transfer (DDT-D)

Full Colour

Size: 75mm wide x 105mm high

4. Digital Direct Transfer (DDT-A)

Full Colour

Size: 100mm wide x 148mm high

5. Digital Direct Transfer (DDT-B)

Full Colour

Size: 100mm wide x 210mm high

6. Digital Direct Transfer (DDT-C)

Full Colour

Size: 100mm wide x 250mm high